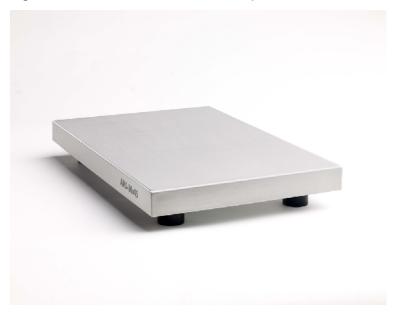

## Balance Platform - AMS 30x45

High Performance anti vibration platform for Balances

- Unique Sorbothane isolator design removes up to 98 percent of unwanted vibrations
- Custom Damped Sorbothane low frequency isolators built in
- Pharma grade stainless meets stringent cleanliness requirements and is resistant to almost all forms of chemical attack
- Sound deadened layer construction eliminates surface vibrations

The custom design and low natural frequency of the isolators built into this platform ensures that vibrations common in most laboratories are effectively removed, greatly increasing instrument performance. The seamless design and pharma grade stainless steel featured in the AMS-30x45 makes this platform ideal for use laboratories and cleanrooms and in Medical and Biological environments.

## Specifications AMS 30x45

Dimensions (LxWxD)

mm's 450x300x55 inches 18x12x2

Load capacity 25kgs /50lbs

Level adjustment (mm's;ins) 6; 0.25

Surfaces Pharma grade stainless steel

Isolators 4off sorbothane (thermoset polyester based