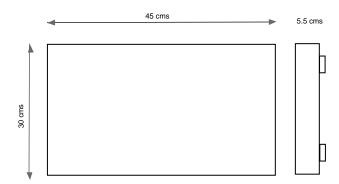

## Specifications AMS 30x45

Dimensions (LxWxD)

mm's 450x300x55 inches 18x12x2

Load capacity 25kgs /50lbs

Level adjustment (mm's;ins) 6; 0.25

Surfaces Pharma grade stainless steel

Isolators 4off sorbothane (thermoset polyester based