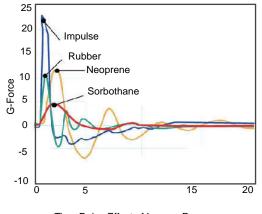

## Balance Platform - AMS 30x45

High Performance anti vibration platform for Balances

- Unique Sorbothane isolator design removes up to 98 percent of unwanted vibrations
- Custom Damped Sorbothane low frequency isolators built in
- Pharma grade stainless meets stringent cleanliness requirements and is resistant to almost all forms of chemical attack
- Sound deadened layer construction eliminates surface vibrations

polyurethane)

Isolation performance

50Hz 95 percent 100Hz 98 percent Natural frequency 7Hz

Working temperature -20 to +160 deg C

Bacterial resistance No growth Fungal resistance No growth Heat aging Stable