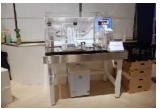

## Balance Platform - AMS 30x45

High Performance anti vibration platform for Balances

- Unique Sorbothane isolator design removes up to 98 percent of unwanted vibrations
- Custom Damped Sorbothane low frequency isolators built in
- Pharma grade stainless meets stringent cleanliness requirements and is resistant to almost all forms of chemical attack
- Sound deadened layer construction eliminates surface vibrations

The custom design and low natural frequency of the isolators built into this platform ensures that vibrations common in most laboratories are effectively removed, greatly increasing instrument performance. The seamless design and pharma grade stainless steel featured in the AMS-30x45 makes this platform ideal for use laboratories and cleanrooms and in Medical and Biological environments.