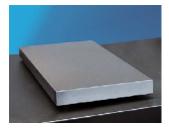

## Balance Platform - AMS 30x45

High Performance anti vibration platform for Balances

- Unique Sorbothane isolator design removes up to 98 percent of unwanted vibrations
- Custom Damped Sorbothane low frequency isolators built in
- Pharma grade stainless meets stringent cleanliness requirements and is resistant to almost all forms of chemical attack
- Sound deadened layer construction eliminates surface vibrations

The custom design and low natural frequency of the isolators built into this platform ensures that vibrations common in most laboratories are effectively removed, greatly increasing instrument performance. The seamless design and pharma grade stainless steel featured in the AMS-30x45 makes this platform ideal for use laboratories and cleanrooms and in Medical and Biological environments.

## Specifications AMS 30x45

Dimensions (LxWxD)

mm's 450x300x55 inches 18x12x2

Load capacity 25kgs /50lbs

Level adjustment (mm's;ins) 6; 0.25

Surfaces Pharma grade stainless steel

Isolators 4off sorbothane (thermoset polyester based