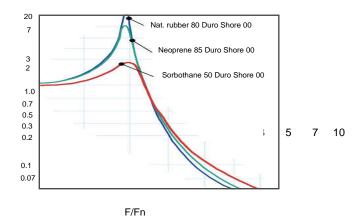

Ratio of Excitation Frequency to Natural Frequency

polyurethane)

Isolation performance

50Hz 95 percent 100Hz 98 percent Natural frequency 7Hz

Working temperature -20 to +160 deg C

Bacterial resistance No growth Fungal resistance No growth Heat aging Stable