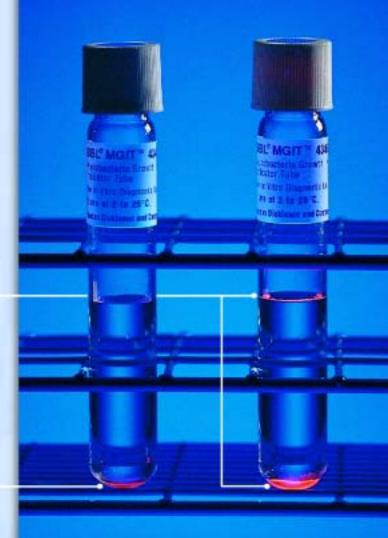

#### Positive for mycobacteria

Very bright orange fluorescence on tube bottom and orange reflection on meniscus.

#### Negative for mycobacteria

Little or no fluorescence.