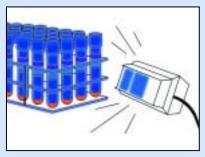

# Rapid, Dependable, Visually Distinct Mycobacteria Detection

Indispensable to human health

Add **BD MGIT OADC** and **BD MGIT PANTA**™ to tube.

Add pretreated specimen to tube.

Incubate at 37°C.

Read daily via Wood's Lamp or any long-wave UV light source beginning on day 2!\*