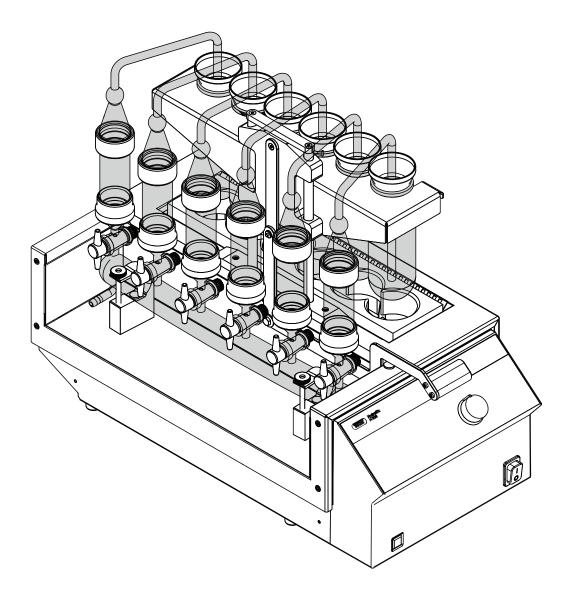

### **HydrolEx H-506** Technical data sheet

The HydrolEx H-506 ensures convient and safe acid hydrolysis for total fat content determination handling six samples simultaneously. The method complies with the standardized methods (Weibull Stoldt, AOAC).

# HydrolEx H-506

| Specification                  | HydrolEx H-506 for 115 V | HydrolEx H-506 for 230 V |
|--------------------------------|--------------------------|--------------------------|
| Dimensions (W x D x H)         | 312 x 614 x 470          | 312 x 614 x 470          |
| Weight<br>(without glassware)  | 13 kg                    | 13 kg                    |
| Weight<br>(with glassware)     | 16.5 kg                  | 16.5 kg                  |
| Connection voltage             | 110 - 120 ± 10 % VAC     | 220 - 240 ± 10 % VAC     |
| Fuse                           | 10 A                     | 10 A                     |
| Frequency                      | 50 / 60 Hz               | 50 / 60 Hz               |
| Overvoltage category           | II                       | II                       |
| Protection class               | 1                        | 1                        |
| Pollution degree               | 2                        | 2                        |
| Power consumption              | 1200 W                   | 1200 W                   |
| Temperature range heater       | 70 - 495 °C              | 70 - 495 °C              |
| Total Heating power            | 1200 W                   | 1200 W                   |
| Number of hydrolysis positions | 6                        | 6                        |
| Approvals                      | CE / CSA                 | CE/CSA                   |