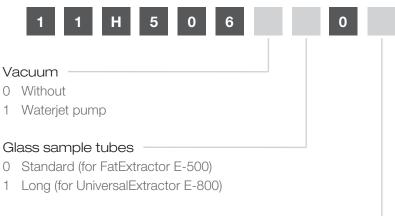

#### Order Code

Choose the configuration according to your needs:

#### Voltage

1 220-240 V

2 100-120 V