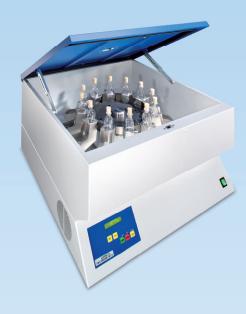

# **Centrifuge Gerber Universal**

Multipurpose centrifuge for the dairy laboratory with 3 pre-programmed speeds for:

- Gerber Butyrometers (350 x g)
- Solubility index in milk powder (164 x g)
- Extraction tubes Roese-Gottlieb/Mojonnier (80 x g)
- 1 variable speed range (200-1300 rpm), on request

## **Specifications:**

| Control                | Microprocessor control        |
|------------------------|-------------------------------|
| Timer                  | 0 - 255 minutes               |
| Power                  | 115/230 VAC                   |
| Frequency              | 60/50 Hz                      |
| Heating (optional)     | 1200 W adjustable up to 65 °C |
| Dimensions (WxDxH)     | 640 x 640 x 450 mm            |
| Weight (without rotor) | 47 kg                         |
| Universal rotor        | without inserts               |
| Special rotor          | with inserts                  |
| Warranty               | 1 year                        |
| Test certificate       | CE                            |