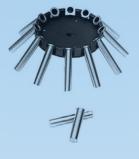

### **Universal rotor for centrifuge Gerber Universal**

| Order No. | Туре                                          |
|-----------|-----------------------------------------------|
| 03.3300   | 12 places, without inserts (order separately) |

### **Special rotor for centrifuge Gerber Universal**

| Order No. | Туре                                                                                                                         |
|-----------|------------------------------------------------------------------------------------------------------------------------------|
| 03.3340   | Complete with 36 swing out places, made of stainless steel, for Gerber butyrometers and solubility tubes according to Gerber |
| 03.3341   | Sleeve for special rotor, made of stainless steel, Ø int. 26 mm                                                              |