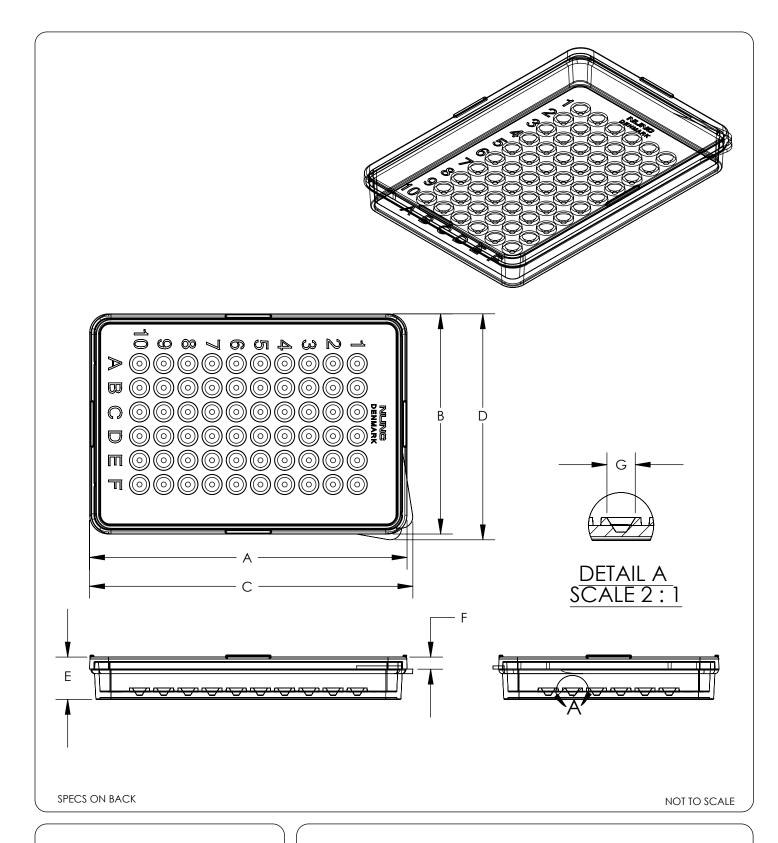

| ſ | CATALOG NUMBER | SUGGESTED WORKING<br>VOL. (µL) | NUMBER OF<br>WELLS | MATERIALS |     |
|---|----------------|--------------------------------|--------------------|-----------|-----|
|   |                |                                |                    | TRAY      | LID |
| Ī | 163118         | 8                              | 60                 | PS        | PS  |

|                | INCH | MM   |
|----------------|------|------|
| A (LENGTH)     | 3.31 | 84.1 |
| B (WIDTH)      | 2.29 | 5.82 |
| C (LENGTH)     | 3.37 | 85.6 |
| D (WIDTH)      | 2.35 | 59.7 |
| E (HEIGHT)     | 0.44 | 11.2 |
| G (LID HEIGHT) | 0.13 | 3.3  |
| F (DIA.)       | 0.15 | 3.8  |

- 1. ALL DIMENSIONS ARE NOMINAL AND IN INCHES AND MILLIMETERS UNLESS OTHERWISE NOTED.
- 2. THIS IS NOT A PRODUCTION DRAWING, BUT IS FOR INFORMATIONAL PURPOSES ONLY, AND IS SUBJECT TO CHANGE WITHOUT NOTICE.