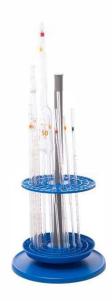

## **PIPETTE STAND, PP, 94 POSITIONS**

The vertical, rotatable LABSOLUTE® pipette stand made from polypropylene (PP) with 94 positions of different sizes is the best choice for a space-saving, clearly arranged and secure storage of your graduated pipettes up to 25 ml and all kind of volumetric pipettes.

## Your advantages:

- ✓ Autoclavable at 121 °C
- ✓ Reinforced base plate for a secure stand in the lab
- ✓ Additional, rotatable plate to protect the pipette tips during storage
- ✓ Fast and easy installation
- ✓ Space-saving storage of your pipettes
- ✓ Dimensions Ø approx. 240 mm, height approx. 465 mm