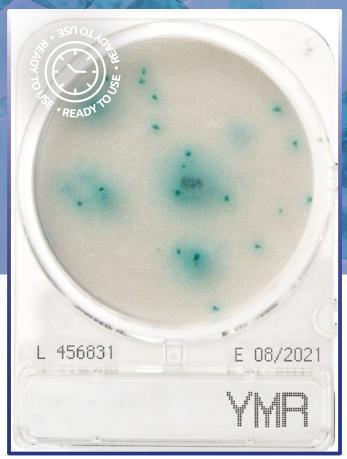

# For rapid detection of yeasts and moulds

**NordVal** 

**MicroVal** 

The ready-to-use CompactDry YM/YMR plate combines the properties of chromogenic dry media and gel contact plates. The plate contains a nutrient medium enabling the quantitative detection of yeasts and moulds. CompactDry YM/YMR differentiates yeasts and moulds through characteristic colour development and morphology. The medium contains the chromogenic enzyme substrate X-Phos which results in blue yeast colonies. Moulds form "cotton wool" colonies with

### Interpretation

Blue coloured colonies indicate yeasts. Moulds form "cotton wool" with characteristic colours. Certain yeasts do not form blue colonies. Antibiotics in the medium inhibit bacterial.

| Product name   | Packages    | Product number | Shelf life | Approvals                   |
|----------------|-------------|----------------|------------|-----------------------------|
| CompactDry YMR | 40 plates   | 54063-YMR-0040 | 24 months  | AOAC<br>MicroVal<br>NordVal |
|                | 240 plates  | 54063-YMR-0240 |            |                             |
|                | 1400 plates | 54063-YMR-1400 |            |                             |
| CompactDry YM  | 40 plates   | 54054-0YM-0040 | 18 months  | AOAC<br>MicroVal<br>NordVal |
|                | 240 plates  | 54054-0YM-0240 |            |                             |
|                | 1400 plates | 54054-0YM-1400 |            |                             |