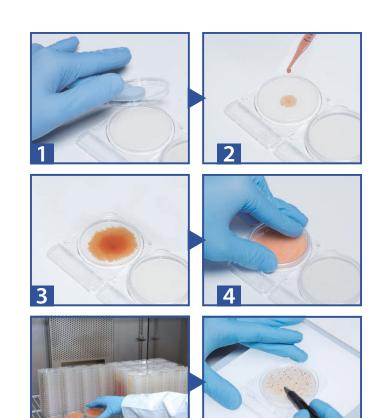

# **CompactDry Protocol**

- 1 Open the cap.
- Dispense 1 ml of sample in the centre of the CompactDry plate.
- 3 Sample automatically diffuses evenly across the dry sheet transforming it into a gel within seconds.
- 4 Replace the cap, label and turn the plate over.
- Incubate for the appropriate time and at required temperature.
- 6 Following incubation, count the number of coloured colonies.