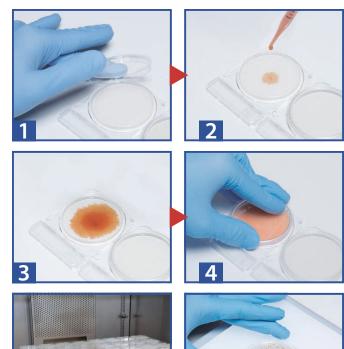

## **CompactDry Protocol**

- 1 Open the cap.
- Dispense 1 mL of sample in the centre of the CompactDry plate.
- 3 Sample automatically diffuses evenly across the dry sheet transforming it into a gel within seconds.
- 4 Replace the cap, label and turn the plate over.
- Incubate for the appropriate time and at required temperature.
- 6 Following incubation, count the number of coloured colonies.