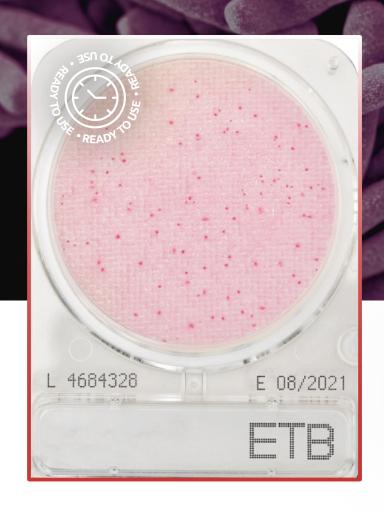

# For Enterobacteriaceae

NordVal

MicroVal

The ready-to-use CompactDry ETB plate combines the properties of chromogenic dry media and gel contact plates.

CompactDry ETB detects *Enterobacteriaceae* bacteria, the medium contains a chromogenic enzyme substrate and forms red/purple coloured colonies.

#### Interpretation

*Enterobacteriacae* are red/purple coloured. Red/purple-coloured colonies plus any other coloured colonies form the total gram negative bacteria count.

| Marie | Service Control |             |                |            |                             |
|-------|-----------------|-------------|----------------|------------|-----------------------------|
|       | Product name    | Packages    | Product number | Shelf life | Approvals                   |
| 6     | CompactDry ETB  | 40 plates   | 54055-ETB-0040 | 16 months  | MicroVal<br>NordVal<br>AOAC |
|       |                 | 240 plates  | 54055-ETB-0240 |            |                             |
|       |                 | 1400 plates | 54055-ETB-1400 |            |                             |