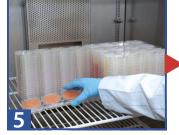

## **CompactDry Protocol**

- 1 Open the cap.
- Dispense 1 mL of sample in the centre of the CompactDry plate.
- 3 Sample automatically diffuses evenly across the dry sheet transforming it into a gel within seconds.
- 4 Replace the cap, label and turn the plate over.
- Incubate for the appropriate time and at required temperature.
- 6 Following incubation, count the number of coloured colonies.

### Incubation temperature

AOAC/ MicroVal/ NordVal: 37 +/- 1 °C

#### **Incubation time**

24 +/- 2 hours