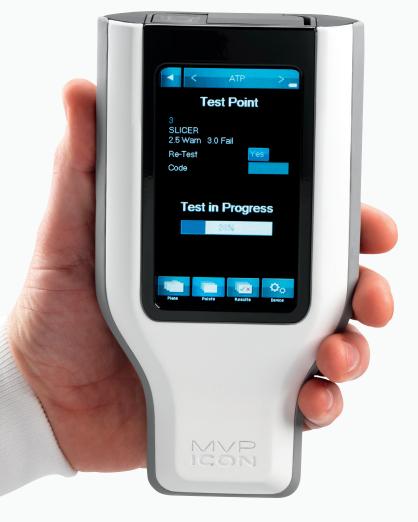

### Monitor and record

results with the MVP ICON. Ergonomically designed and light weight, its full-color touch-screen makes testing easy and efficient. offers at-a-glance performance metrics, powerful analytical tools, and presentation-ready reports to meet a range of information needs. Dashboard widgets are customizable and provide immediate verification of performance indicators essential to the management of your HACCP program.

The MVP ICON measures ATP in seconds. Results are displayed in Zones of Cleanliness, a proprietary scale adapted from RLU's. The results fall into clean, caution and fail areas so corrective action can easily be determined and immediately implemented.

#### Pressure sensitive touch-screen

featuring full color graphics is easy to use even while wearing gloves. The MVP ICON is easy to use and can be operated in 5 languages; English, Spanish, French, German and Portuguese.