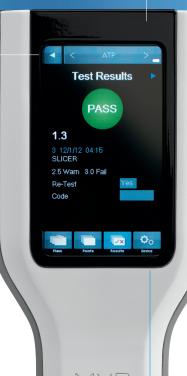

### Monitor and record

results with the MVP ICON. Ergonomically designed and light weight, its full-color touch-screen makes testing easy and efficient. offers at-a-glance performance metrics, powerful analytical tools, and presentation-ready reports to meet a range of information needs. Dashboard widgets are customizable and provide immediate verification of performance indicators essential to the management of your HACCP program.

The MVP ICON measures ATP in seconds. Results are displayed in Zones of Cleanliness, a proprietary scale adapted from RLU's. The results fall into clean, caution and fail areas so corrective action can easily be determined and immediately implemented.

#### Pressure sensitive touch-screen

featuring full color graphics is easy to use even while wearing gloves. The MVP ICON is easy to use and can be operated in 5 languages; English, Spanish, French, German and Portuguese.