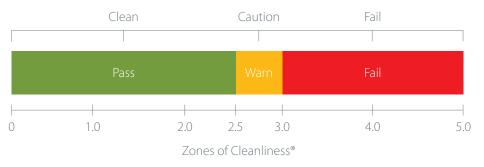

The MVP ICON measures ATP in seconds. Results are displayed in Zones of Cleanliness, a proprietary scale adapted from RLU's. The results fall into clean, caution and fail areas so corrective action can easily be determined and immediately implemented.