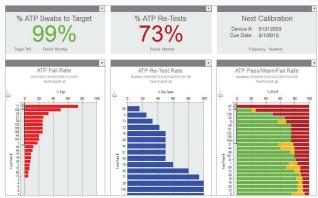

MVP ICON Dashboard software displays essential program metrics including % of ATP results that (after cleaning) were re-tested

### Software with a Difference

**Essential program statistics** are updated each — time you sync the MVP ICON with your computer, providing real-time management information.

Re-test widget and report provide vital — management information. Areas that show high levels of ATP should be re-cleaned and re-tested. Understanding the frequency and consistency of re-tests is essential to the management of a sanitation program.

**Create sampling plans** to group test points in ways meaningful to your sanitation program. Test points within each sampling plan can be "shuffled" daily to ensure random sampling.

Not just a database, the ICON Dashboard software displays key performance measures that allow you to easily manage your program's performance.