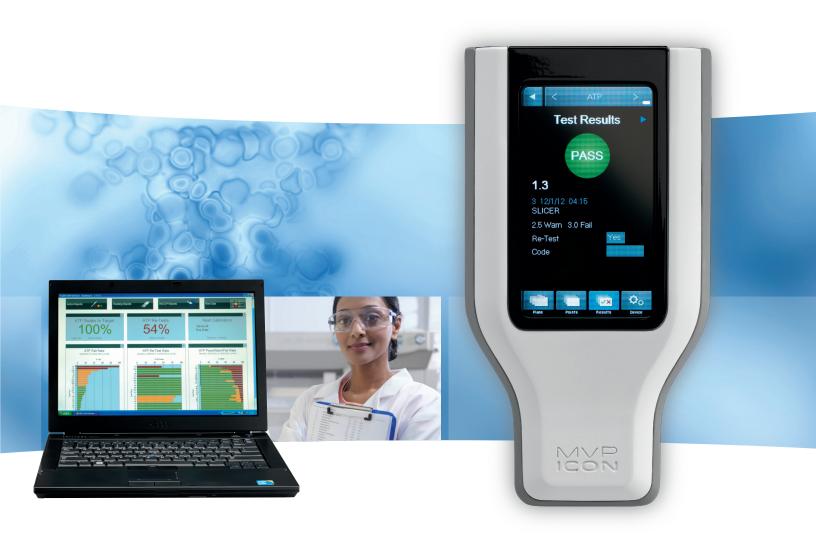

# Setting a new standard MVP ICON™

MVP ICON is a pioneering system that measures and records ATP as well as other key HACCP parameters AND provides new management tools to ensure your program's success. Designed with quality management in mind, the MVP ICON Dashboard software provides a real-time snapshot of key program metrics that are essential to managing your HACCP program.

### Monitor and record

results with the MVP ICON. Ergonomically designed and light weight, its full-color touch-screen makes testing easy and efficient. offers at-a-glance performance metrics, powerful analytical tools, and presentation-ready reports to meet a range of information needs. Dashboard widgets are customizable and provide immediate verification of performance indicators essential to the management of your HACCP program.

The MVP ICON measures ATP in seconds. Results are displayed in Zones of Cleanliness, a proprietary scale adapted from RLU's. The results fall into clean, caution and fail areas so corrective action can easily be determined and immediately implemented.