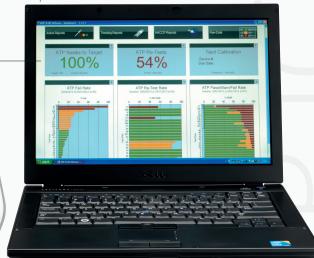

# Setting a new standard MVP ICON™

MVP ICON is a pioneering system that measures and records ATP as well as other key HACCP parameters AND provides new management tools to ensure your program's success. Designed with quality management in mind, the MVP ICON Dashboard software provides a real-time snapshot of key program metrics that are essential to managing your HACCP program.

### Software with a Difference

**Essential program statistics** are updated each — time you sync the MVP ICON with your computer, providing real-time management information.

Re-test widget and report provide vital — management information. Areas that show high levels of ATP should be re-cleaned and re-tested. Understanding the frequency and consistency of re-tests is essential to the management of a sanitation program.

**Create sampling plans** to group test points in ways meaningful to your sanitation program. Test points within each sampling plan can be "shuffled" daily to ensure random sampling.

Not just a database, the ICON Dashboard software displays key performance measures that allow you to easily manage your program's performance.