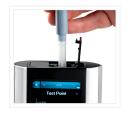

### Monitor and record

results with the MVP ICON. Ergonomically designed and light weight, its full-color touch-screen makes testing easy and efficient. offers at-a-glance performance metrics, powerful analytical tools, and presentation-ready reports to meet a range of information needs. Dashboard widgets are customizable and provide immediate verification of performance indicators essential to the management of your HACCP program.

#### Pressure sensitive touch-screen

featuring full color graphics is easy to use even while wearing gloves. The MVP ICON is easy to use and can be operated in 5 languages; English, Spanish, French, German and Portuguese.