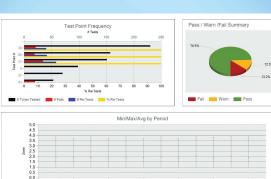

MVP ICON Dashboard software displays essential program metrics including % of ATP results that (after cleaning) were re-tested

### Software with a Difference

**Essential program statistics** are updated each — time you sync the MVP ICON with your computer, providing real-time management information.

Re-test widget and report provide vital — management information. Areas that show high levels of ATP should be re-cleaned and re-tested. Understanding the frequency and consistency of re-tests is essential to the management of a sanitation program.

**Create sampling plans** to group test points in ways meaningful to your sanitation program. Test points within each sampling plan can be "shuffled" daily to ensure random sampling.

Not just a database, the ICON Dashboard software displays key performance measures that allow you to easily manage your program's performance.

Audits are made easy with the MVP ICON.

Print-and-present HACCP reports summarize calibration history, testing frequency, and other key measurements that demonstrate an in-control process.