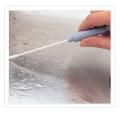

## Validate Cleaning and Sanitation

An integral component of food safety is the verification of cleaning and sanitation effectiveness. The presence of Adenosine Triphosphate (ATP), a molecule found in all living cells including most food residues and microorganisms, is an ideal indicator of hygiene.

The MVP ICON measures ATP in seconds. Results are displayed in Zones of Cleanliness, a proprietary scale adapted from RLU's. The results fall into clean, caution and fail areas so corrective action can easily be determined and immediately implemented.

MVP ICON sampling device design compensates for variations in swabbing technique ensuring accurate, consistent readings.

Proprietary reagents prevent chemical interference and allow for ATP testing before or after sanitizing.