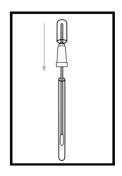

ol .1 tmol .01 fmol .01 fmol .001 fmol .1 tmol .01 fmol .01 fmol .001 fmol .1 tmol .01 fmol .001 fmol .1 tmol .01 fmol .01 fmol .01 fmol .001 fmo
```

#### Performance:

UltraSnap's superior performance was validated in a third-party study conducted by a large reference laboratory. Hygiena's system demonstrated superior repeatability, and outstanding performance for linearity, sensitivity, and accuracy over other ATP systems.



Learn more at www.hygiena.com or contact Hygiena for a full copy of the study.

Catalog No. Description Quantity

US2020 UltraSnap™ Surface ATP Test 10

Distribué par :

Z.A de Gesvrine - 4 rue Képler - B.P.4125 44241 La Chapelle-sur-Erdre Cedex - France t.: +33 (0)2 40 93 53 53 | f.: +33 (0)2 40 93 41 00 commercial@humeau.com









# **UltraSnap Procedure**













See an instructional demo at HygienaTV or VHygienaTV

## **Related Products**



### SystemSURE Plus

SystemSURE Plus is used for ATP hygiene monitoring. This palm-sized instrument is easy to use, extremely sensitive and affordable, allowing users to quickly determine the cleaning efficiency and hygienic status of surfaces and liquid samples to ensure product quality and reduce costs.



### **EnSURE™ Monitoring System**

EnSURE™ is a high-sensitivity luminometer that measures multiple quality tests such as ATP, TVC, Coliform, E. coli and more all on one system. The monitoring system includes SureTrend data tracking software.



#### AquaSnap™ Water ATP Tests

AquaSnap™ measures ATP found in liquid samples, utilizing a honey dipper to consistently collect 100 µl of liquid sample.