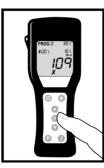

ol .01 fmol .01 fmol .001 fmol .1 tmol .01 fmol .01 fmol .001 fmol .1 tmol .01 fmol .001 fmol .1 tmol .01 fmol .01 fmol .01 fmol .001 fmo
```

#### Performance:

UltraSnap's superior performance was validated in a third-party study conducted by a large reference laboratory. Hygiena's system demonstrated superior repeatability, and outstanding performance for linearity, sensitivity, and accuracy over other ATP systems.



Learn more at www.hygiena.com or contact Hygiena for a full copy of the study.

Catalog No. Description Quantity

US2020 UltraSnap™ Surface ATP Test 10

Distribué par :

Z.A de Gesvrine - 4 rue Képler - B.P.4125 44241 La Chapelle-sur-Erdre Cedex - France t.: +33 (0)2 40 93 53 53 | f.: +33 (0)2 40 93 41 00 commercial@humeau.com









# **UltraSnap Procedure**













See an instructional demo at HygienaTV or VHygienaTV

## **Related Products**



### SystemSURE Plus

SystemSURE Plus is used for ATP hygiene monitoring. This palm-sized instrument is easy to use, extremely sensitive and affordable, allowing users to quickly determine the cleaning efficiency and hygienic status of surfaces and liquid samples to ensure product quality and reduce costs.



### **EnSURE™ Monitoring System**

EnSURE™ is a high-sensitivity luminometer that measures multiple quality tests such as ATP, TVC, Coliform, E. coli and more all on one system. The monitoring system includes SureTrend data tracking software.



#### AquaSnap™ Water ATP Tests

AquaSnap™ measures ATP found in liquid samples, utilizing a honey dipper to consistently collect 100 µl of liquid sample. The dev