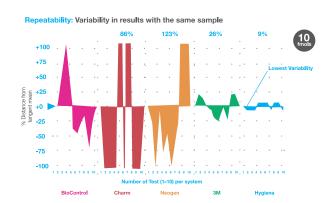

#### Performance:

UltraSnap's superior performance was validated in a third-party study conducted by a large reference laboratory. Hygiena's system demonstrated superior repeatability, and outstanding performance for linearity, sensitivity, and accuracy over other ATP systems.