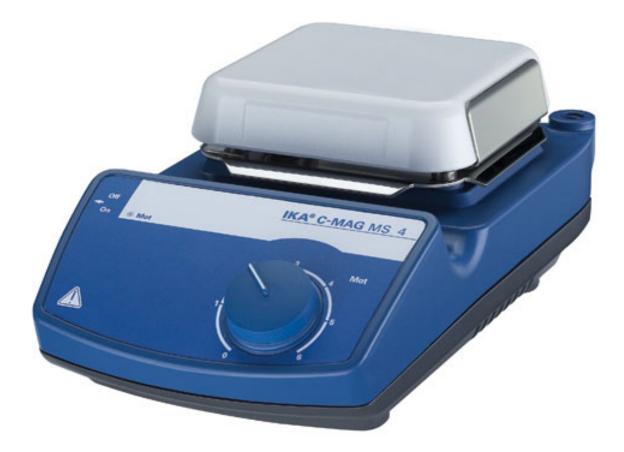

Magnetic stirrer without heating. With ceramic set-up plate which offers excellent chemical resistance.

- Powerful motor for stirring quantities of up to 5 I (H2O)
- Elevated control panel for protection against leaking liquids
- Speed range: 100 1500 rpm

## **Technical Data**

| 1               |                                                                                                                                   |
|-----------------|-----------------------------------------------------------------------------------------------------------------------------------|
| 5               |                                                                                                                                   |
| 1.5             |                                                                                                                                   |
| left            |                                                                                                                                   |
| scale 0 - 6     |                                                                                                                                   |
| 100 - 1500      |                                                                                                                                   |
| ceramic         |                                                                                                                                   |
| 100 x 100       |                                                                                                                                   |
| 150 x 105 x 260 |                                                                                                                                   |
| 3               |                                                                                                                                   |
| 5 - 40          |                                                                                                                                   |
| 80              |                                                                                                                                   |
| IP 21           |                                                                                                                                   |
| 230 / 120 / 100 |                                                                                                                                   |
| 50/60           |                                                                                                                                   |
| 30              |                                                                                                                                   |
|                 | 1.5   left   scale 0 - 6   100 - 1500   ceramic   100 x 100   150 x 105 x 260   3   5 - 40   80   IP 21   230 / 120 / 100   50/60 |